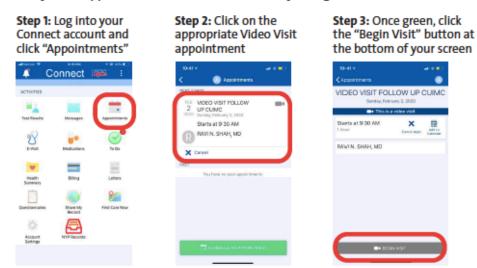

#### TO DO PRIOR TO THE VISIT:

- PLEASE DO THIS STEP AT LEAST ONE HOUR PRIOR TO VISIT TO ENSURE YOU WILL BE ABLE TO CONNECT FOR THE APPOINTMENT
- Log into your MyConnect account through the app or website
- Go to:
  - o Visits
  - Appointments and Visits

- Select the visit
  - Follow prompts to test equipment:
    - The system will guide you to to download a program for the visit
    - The system will test equipment for a working camera, microphone and internet before it can connect
- If you are unable to connect, you can call technical support at 646-962-4200 or contact the office for assistance

#### FOR THE VISIT

- Visit will be available to start 15 minutes prior to scheduled time and up to 15 minutes after scheduled time
  - If you try to initiate your visit more than 15 minutes past start time, the visit will no longer be available
- Prior to visit starting, you will be asked to: ٠
  - Pay co-pay (if applicable, although payment is not required prior to starting visit)
  - Sign a waiver
  - Test equipment again as a final check
- Select "Begin Video Visit" button: this will appear when visit is available to start 🔊 o 🖻 📾