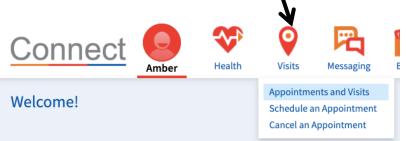

#### TO DO PRIOR TO THE VISIT:

- PLEASE DO THIS STEP AT LEAST ONE HOUR PRIOR TO VISIT TO ENSURE YOU WILL BE ABLE TO CONNECT FOR THE APPOINTMENT
- Log into your MyConnect account through the app or website
- Go to:
  - o Visits
  - Appointments and Visits